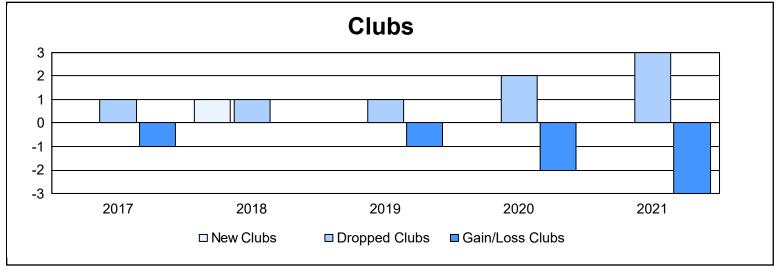

District 201W1 As of June 2021 Cumulative

| Year      | New<br>Clubs | Dropped<br>Clubs | Gain/<br>Loss<br>Clubs | New<br>Members | Charter<br>Members | Reinstate<br>Members | Transfer<br>Members | Total<br>Member<br>Added | Total<br>Members<br>Dropped | Gain/<br>Loss<br>Members |
|-----------|--------------|------------------|------------------------|----------------|--------------------|----------------------|---------------------|--------------------------|-----------------------------|--------------------------|
| 2016-2017 | 0            | 1                | -1                     | 137            | 1                  | 1                    | 17                  | 156                      | 137                         | 19                       |
| 2017-2018 | 1            | 1                | 0                      | 67             | 20                 | 4                    | 21                  | 112                      | 218                         | -106                     |
| 2018-2019 | 0            | 1                | -1                     | 79             | 3                  | 6                    | 5                   | 93                       | 115                         | -22                      |
| 2019-2020 | 0            | 2                | -2                     | 54             | 2                  | 4                    | 8                   | 68                       | 131                         | -63                      |
| 2020-2021 | 0            | 3                | -3                     | 50             | 2                  | 5                    | 11                  | 68                       | 134                         | -66                      |
| Average   | 0            | 2                | -1                     | 77             | 6                  | 4                    | 12                  | 99                       | 147                         | -48                      |